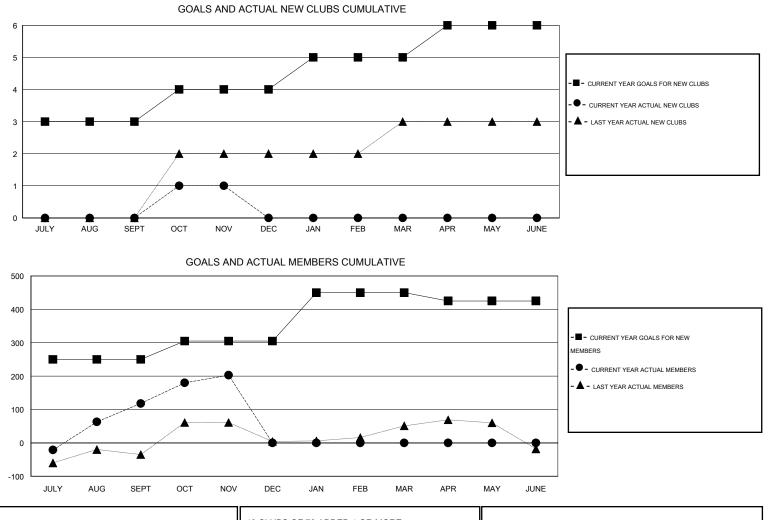

## GMT: KAMLESH JAIN

| LOCATION INDIA |
|----------------|
|----------------|

| Clubs<br>RESULTS FOR 2015-2016 |   |        |        |        | Members<br>RESULTS FOR 2015-2016 |           |         |         |         |
|--------------------------------|---|--------|--------|--------|----------------------------------|-----------|---------|---------|---------|
|                                |   |        |        |        |                                  |           |         |         |         |
| JULY/AUG/SEPT                  | 3 | 0      | 2      | -2     | JULY/AUG/SEPT                    | 250       | 212     | 94      | 118     |
| OCT/NOV/DEC                    | 1 | 1<br>0 | 0<br>0 | 1<br>0 | OCT/NOV/DEC                      | 55<br>145 | 99<br>0 | 14<br>0 | 85<br>0 |
| JAN/FEB/MAR<br>APR/MAY/JUNE    | 1 | 0      | 0      | 0      | APR/MAY/JUNE                     | -25       | 0       | 0       | 0       |